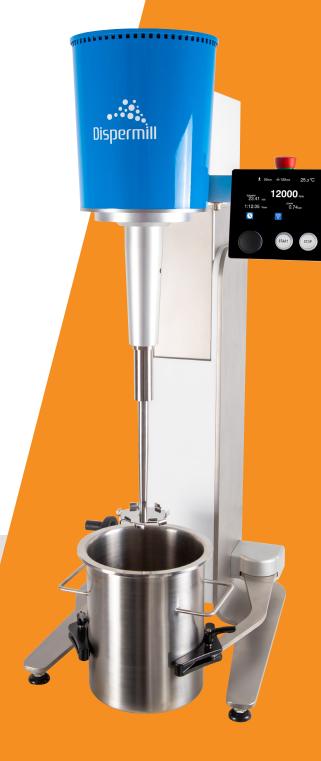

## **Dispermill Discovery 200°**

**INNOVATION** 

User-friendly is the key element for the innovative Dispermill Discovery 200. With many improved features such as an optimized control system, compact solvent resistant tempered glass touch screen and a multi jog LED interface knob that provides you much faster control on the menu. The Dispermill Discovery 200 is the machine to upgrade your research and development processes.

#### **FEATURES**

- ✓ Optimized Control System
- Compact solvent resistant touch screen
- ✓ LED Interface knob
- ✓ Adjustable timer with automatic stop
- ✓ Readout of kW, tip speed and temperature
- ✓ Reduced noise level
- ✓ Programmable temperature alarm

**Laboratory Dissolver** 

 Dispermill Discovery 200
 Order code

 1,5 kW, 2 HP, 0 - 10.000 RPM, 500 ml - 25 L
 10-5200

N25002 www.dispermill.com