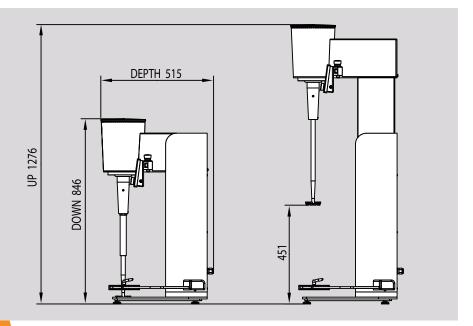

# TECHNICAL SPECIFICATIONS

| Power                 | 1,5 kW / 2 HP                       |
|-----------------------|-------------------------------------|
| Supply                | 230 V +/- 10% 50/60 Hz              |
| Cooling               | Low noise ventilator                |
| Speed                 | 0 till 10.000 RPM                   |
| Torque                | 2,7 Nm                              |
| Thermal protection    | PTC Temperature sensors             |
| Electrical connection | 1.5 m power cord                    |
| Volume range vessel   | 500 ml - 25 L                       |
| Diameter vessel       | 80 - 305 mm (min max.)              |
| Height vessel         | 85 - 430 mm (min max.)              |
| Dispersing disc       | 90 mm (interchangeable)             |
| Dimensions (in mm)    | 515 x 517 x 846/1276 (D x W x H)    |
| Weight                | 71 kg                               |
| Digital Control Panel | 5"TFT color touch panel             |
| Countdown Timer       | Adjustable from 1 min till 20 hours |
| Safety CE             | Conformity Directive 2006/42/EC     |