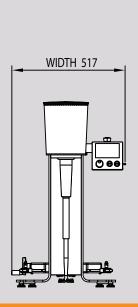

# TECHNICAL SPECIFICATIONS

| Power                 | 1,5 kW / 2 HP                       |
|-----------------------|-------------------------------------|
| Supply                | 230 V +/- 10% 50/60 Hz              |
| Cooling               | Low noise ventilator                |
| Speed                 | 0 till 10.000 RPM                   |
| Torque                | 2,7 Nm                              |
| Thermal protection    | PTC Temperature sensors             |
| Electrical connection | 1.5 m power cord                    |
| Volume range vessel   | 500 ml - 25 L                       |
| Diameter vessel       | 80 - 305 mm (min max.)              |
| Height vessel         | 85 - 430 mm (min max.)              |
| Dispersing disc       | 90 mm (interchangeable)             |
| Dimensions (in mm)    | 515 x 517 x 846/1276 (D x W x H)    |
| Weight                | 71 kg                               |
| Digital Control Panel | 5"TFT color touch panel             |
| Countdown Timer       | Adjustable from 1 min till 20 hours |
| Safety CE             | Conformity Directive 2006/42/EC     |