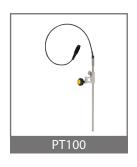

# TECHNICAL SPECIFICATIONS

| Power                 | 1,5 kW / 2 HP                       |
|-----------------------|-------------------------------------|
| Supply                | 230 V +/- 10% 50/60 Hz              |
| Cooling               | Low noise ventilator                |
| Speed                 | 0 till 10.000 RPM                   |
| Torque                | 2,7 Nm                              |
| Thermal protection    | PTC Temperature sensors             |
| Electrical connection | 1.5 m power cord                    |
| Volume range vessel   | 500 ml - 25 L                       |
| Diameter vessel       | 80 - 305 mm (min max.)              |
| Height vessel         | 85 - 430 mm (min max.)              |
| Dispersing disc       | 90 mm (interchangeable)             |
| Dimensions (in mm)    | 515 x 517 x 846/1276 (D x W x H)    |
| Weight                | 71 kg                               |
| Digital Control Panel | 5"TFT color touch panel             |
| Countdown Timer       | Adjustable from 1 min till 20 hours |
| Safety CE             | Conformity Directive 2006/42/EC     |