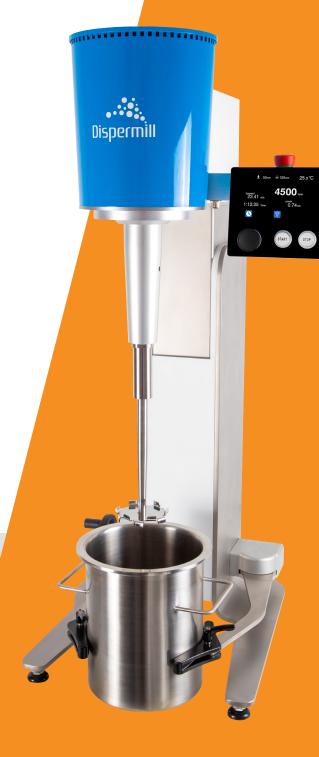

## **Dispermill Discovery 300°**

**INNOVATION** 

User-friendly is the key element for the innovative Dispermill Discovery 300. With many improved features such as an optimized control system, compact solvent resistant tempered glass touch screen and a multi jog LED interface knob that provides you much faster control on the menu. The Dispermill Discovery 300 is the machine to upgrade your research and development processes.

#### **CREATED FOR YOU**

The revolutionary design of this laboratory dissolver is more compact than ever and provides enhanced ease of operation. The Dispermill Discovery 300 offers an electronically adjustable frame. Besides, the stainless steel design is chemical resistant and easy to clean.

#### **FEATURES**

- ✓ Optimized Control System
- Compact solvent resistant touch screen
- ✓ LED Interface knob
- ✓ Adjustable timer with automatic stop
- ✓ Readout of kW, tip speed and temperature
- ✓ Reduced noise level
- ✓ Programmable temperature alarm