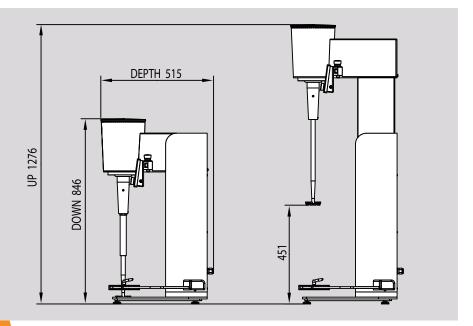

# TECHNICAL SPECIFICATIONS

| Power                 | 2,2 kW / 3 HP                       |
|-----------------------|-------------------------------------|
| Supply                | 230 V +/- 10% 50/60 Hz              |
| Cooling               | Low noise ventilator                |
| Speed                 | 0 till 4500 RPM                     |
| Torque                | 7,6 Nm                              |
| Thermal protection    | PTC Temperature sensors             |
| Electrical connection | 1.5 m power cord with plug          |
| Volume range vessel   | 500 ml - 25 L                       |
| Diameter vessel       | 80 - 305 mm (min max.)              |
| Height vessel         | 85 - 430 mm (min max.)              |
| Dispersing disc       | 100 mm (interchangeable)            |
| Dimensions (in mm)    | 515 x 517 x 846/1276 (D x W x H)    |
| Weight                | 61 KG                               |
| Digital Control Panel | 5"TFT color touch panel             |
| Countdown Timer       | Adjustable from 1 min till 20 hours |
| Safety CE             | Machine Directive 2006/42/EC        |