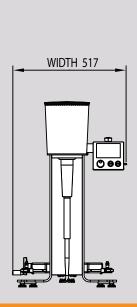

# TECHNICAL SPECIFICATIONS

| Power                 | 2,2 kW / 3 HP                       |
|-----------------------|-------------------------------------|
| Supply                | 230 V +/- 10% 50/60 Hz              |
| Cooling               | Low noise ventilator                |
| Speed                 | 0 till 4500 RPM                     |
| Torque                | 7,6 Nm                              |
| Thermal protection    | PTC Temperature sensors             |
| Electrical connection | 1.5 m power cord with plug          |
| Volume range vessel   | 500 ml - 25 L                       |
| Diameter vessel       | 80 - 305 mm (min max.)              |
| Height vessel         | 85 - 430 mm (min max.)              |
| Dispersing disc       | 100 mm (interchangeable)            |
| Dimensions (in mm)    | 515 x 517 x 846/1276 (D x W x H)    |
| Weight                | 61 KG                               |
| Digital Control Panel | 5"TFT color touch panel             |
| Countdown Timer       | Adjustable from 1 min till 20 hours |
| Safety CE             | Machine Directive 2006/42/EC        |